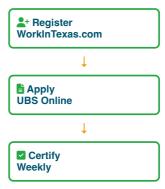

Your 2025 Quick Start

Eligibility, Steps, Payments & More! Visit texasunemploymentguide.com



## You Qualify If: Laid off \$1,500+/quarter Seeking work Exceptions: Quit with cause

More at texasunemploymentguide.com/faq

Part-time OKSelf-employed? PUA

• Tip: File early to avoid delays!

## 1 How to Get Started



Details at texasunemploymentguide.com/how-to-apply

## \$ How Much Will You Get? Common Issues Formula: Highest quarter ÷ 25 Denied? ↑ Max: \$535/wk × Appeal in 14 days ↓ Min: \$69/wk Delayed? Check UBS Base Period: in 1st 4 of last 5 quarters Overpaid? Call 800-939-6631 Examples: \$12,000 → \$480/wk Fixes at texasunemploymentguide.com/faq \$5,000 → \$200/wk

Calculate at texasunemploymentguide.com/how-much

**₱** Tip: Keep pay stubs handy!



**♥** Tip: Bookmark our site for updates!