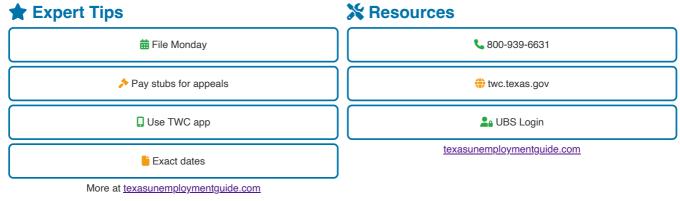

## \$ How Much Will You Get? Common Issues Formula: Highest quarter ÷ 25 Denied? ↑ Max: \$535/wk × Appeal in 14 days ↓ Min: \$69/wk Delayed? Check UBS Base Period: in 1st 4 of last 5 quarters Overpaid? Call 800-939-6631 Examples: \$12,000 → \$480/wk Fixes at texasunemploymentguide.com/faq \$5,000 → \$200/wk

Calculate at texasunemploymentguide.com/how-much

**₱** Tip: Keep pay stubs handy!

**♥** Tip: Bookmark our site for updates!